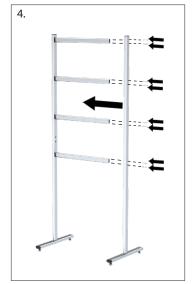

## **Evo Literature Holder - ELH-FL Series**

- 1. Connect the bottom uprights to the bases, using the longer screws provided. The lower uprights have a joiner plate at the top.
- 2. Place the top uprights over the joiner of the bottom uprights, then fasten the top upright to the joiner using one of the shorter screws provided.
- 3. Attach the crossbars to the uprights, using the longer screws provided. Be sure to install all the crossbars with the shelf holes facing the same direction.
- 4. Connect the second upright assembly to the crossbars using the longer screws provided.
- 5. Place the shelves over the crossbars and fasten the shelves to the crossbars using the shorter screws provided.