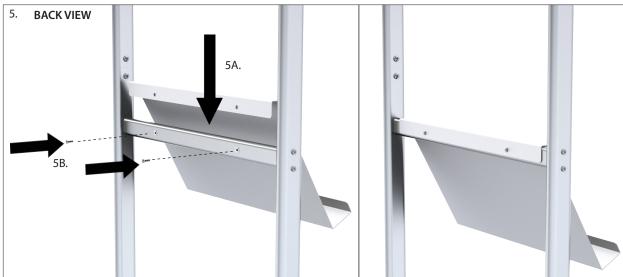

## **Evo Literature Holder - ELH-FL Series**

- 1. Connect the bottom uprights to the bases, using the longer screws provided. The lower uprights have a joiner plate at the top.
- 2. Place the top uprights over the joiner of the bottom uprights, then fasten the top upright to the joiner using one of the shorter screws provided.
- 3. Attach the crossbars to the uprights, using the longer screws provided. Be sure to install all the crossbars with the shelf holes facing the same direction.
- 4. Connect the second upright assembly to the crossbars using the longer screws provided.
- 5. Place the shelves over the crossbars and fasten the shelves to the crossbars using the shorter screws provided.