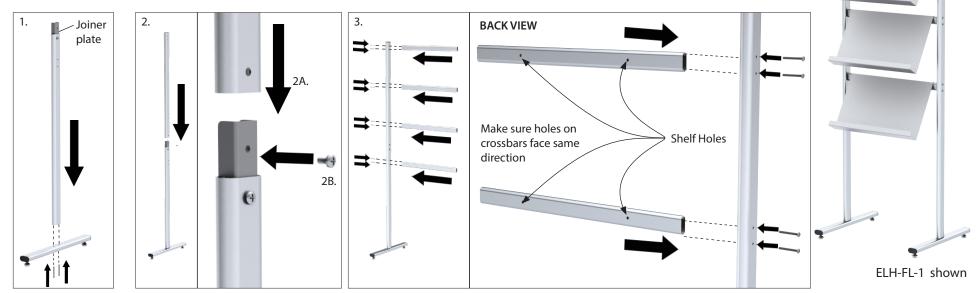

## **Evo Literature Holder - ELH-FL Series**

- 1. Connect the bottom uprights to the bases, using the longer screws provided. The lower uprights have a joiner plate at the top.
- 2. Place the top uprights over the joiner of the bottom uprights, then fasten the top upright to the joiner using one of the shorter screws provided.
- 3. Attach the crossbars to the uprights, using the longer screws provided. Be sure to install all the crossbars with the shelf holes facing the same direction.
- 4. Connect the second upright assembly to the crossbars using the longer screws provided.
- 5. Place the shelves over the crossbars and fasten the shelves to the crossbars using the shorter screws provided.